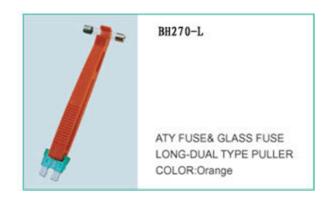

| purple       |
| BH270-004 | 4                    | 32                   | pink         |
| BH270-005 | 5                    | 32                   | orange       |
| BH270-008 | 7.5                  | 32                   | tan          |
| BH270-010 | 10                   | 32                   | red          |
| BH270-015 | 15                   | 32                   | blue         |
| BH270-020 | 20                   | 32                   | yellow       |
| BH270-025 | 25                   | 32                   | natural      |
| BH270-030 | 30                   | 32                   | green        |
| BH270-035 | 35                   | 32                   | purplish red |
| BH270-040 | 40                   | 32                   | dark red     |

#### **Fuse Puller:**





#### **Dimensions:**