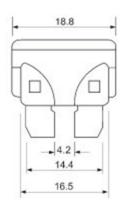

| BH270-004 | 4                    | 32                   | pink         |
| BH270-005 | 5                    | 32                   | orange       |
| BH270-008 | 7.5                  | 32                   | tan          |
| BH270-010 | 10                   | 32                   | red          |
| BH270-015 | 15                   | 32                   | blue         |
| BH270-020 | 20                   | 32                   | yellow       |
| BH270-025 | 25                   | 32                   | natural      |
| BH270-030 | 30                   | 32                   | green        |
| BH270-035 | 35                   | 32                   | purplish red |
| BH270-040 | 40                   | 32                   | dark red     |

#### **Fuse Puller:**





#### **Dimensions:**