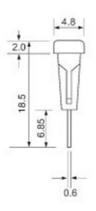

BH270-004 | 4                    | 32                   | pink         |
| BH270-005 | 5                    | 32                   | orange       |
| BH270-008 | 7.5                  | 32                   | tan          |
| BH270-010 | 10                   | 32                   | red          |
| BH270-015 | 15                   | 32                   | blue         |
| BH270-020 | 20                   | 32                   | yellow       |
| BH270-025 | 25                   | 32                   | natural      |
| BH270-030 | 30                   | 32                   | green        |
| BH270-035 | 35                   | 32                   | purplish red |
| BH270-040 | 40                   | 32                   | dark red     |

#### **Fuse Puller:**





#### **Dimensions:**