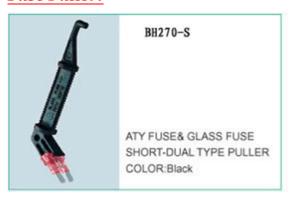

| purple       |
| BH270-004 | 4                    | 32                   | pink         |
| BH270-005 | 5                    | 32                   | orange       |
| BH270-008 | 7.5                  | 32                   | tan          |
| BH270-010 | 10                   | 32                   | red          |
| BH270-015 | 15                   | 32                   | blue         |
| BH270-020 | 20                   | 32                   | yellow       |
| BH270-025 | 25                   | 32                   | natural      |
| BH270-030 | 30                   | 32                   | green        |
| BH270-035 | 35                   | 32                   | purplish red |
| BH270-040 | 40                   | 32                   | dark red     |

#### **Fuse Puller:**





#### **Dimensions:**