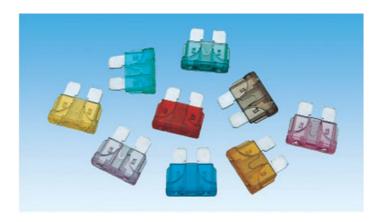

## **Specifications:**

| Туре      | Rating<br>Current(A) | Rating<br>Voltage(V) | Color        |
|-----------|----------------------|----------------------|--------------|
| BH270-003 | 3                    | 32                   | purple       |
| BH270-004 | 4                    | 32                   | pink         |
| BH270-005 | 5                    | 32                   | orange       |
| BH270-008 | 7.5                  | 32                   | tan          |
| BH270-010 | 10                   | 32                   | red          |
| BH270-015 | 15                   | 32                   | blue         |
| BH270-020 | 20                   | 32                   | yellow       |
| BH270-025 | 25                   | 32                   | natural      |
| BH270-030 | 30                   | 32                   | green        |
| BH270-035 | 35                   | 32                   | purplish red |
| BH270-040 | 40                   | 32                   | dark red     |