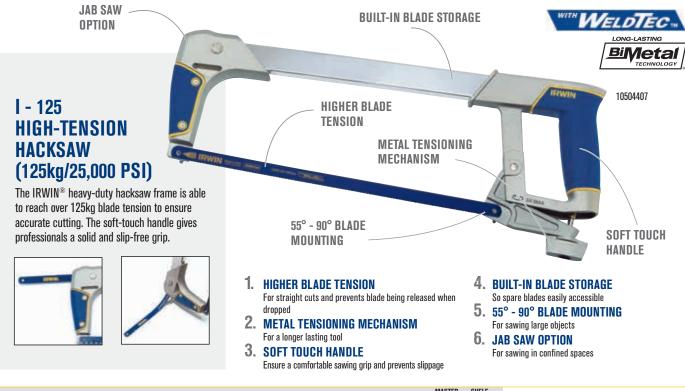

# **HACKSAW FRAMES**

The IRWIN® Hacksaw frames are built to meet the professional's demanding needs. The durable IRWIN® frames make cutting quick and easy.

| ITEM NO. | DESCRIPTION                          | EAN           | MASTER<br>Pack | SHELF<br>Pack |
|----------|--------------------------------------|---------------|----------------|---------------|
| 10504407 | I-125 Hacksaw for 12" / 300mm blades | 5706915044072 | 10             | 10            |