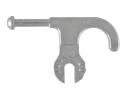

ADP-HS120 Fuse extractor head

**ACAUTION** 

Please keep in your mind to wear high insulating gloves when you detect high voltages with HS-500 and Non-contact H.V. Detector.