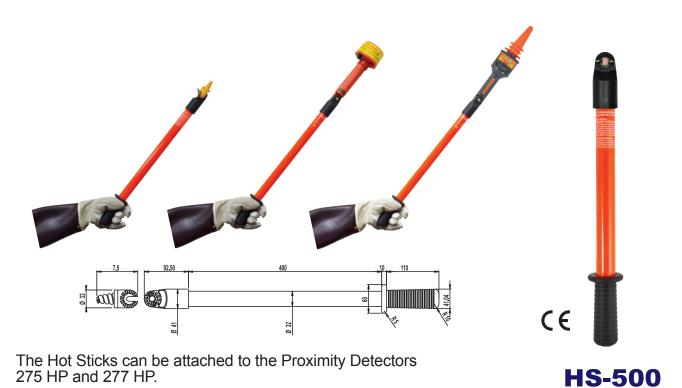

- Used for the extraction of fuses, isolators & fuse switch disconnections.
- Can be attached to the 275 HP Proximity Detectors and contact Capacitive Detectors 21× HVD.
- Universal "sunrise" head attachment to fit special tool fittings.
- Head Section rated at 100kV per 300mm (5 min).
- Comes complete with sunrise fitting and fuse extractor.
- 3 × 1.8 meter sticks; 1 × 1.2 meter head section.
- Sticks 1 × 1.2 meter head section complete with universal sunrise fitting.
- 1 × carry bag.
- Meets IEC 60855.

ADP-HS120 Fuse extractor head

**ACAUTION** 

Please keep in your mind to wear high insulating gloves when you detect high voltages with HS-500 and Non-contact H.V. Detector.