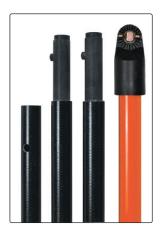

- Used for the extraction of fuses, isolators & fuse switch disconnections.
- Can be attached to the 275 HP Proximity Detectors and contact Capacitive Detectors 21× HVD.
- Universal "sunrise" head attachment to fit special tool fittings.
- Head Section rated at 100kV per 300mm (5 min).
- Comes complete with sunrise fitting and fuse extractor.
- 3 × 1.8 meter sticks; 1 × 1.2 meter head section.
- Sticks 1 × 1.2 meter head section complete with universal sunrise fitting.
- 1 × carry bag.
- Meets IEC 60855.