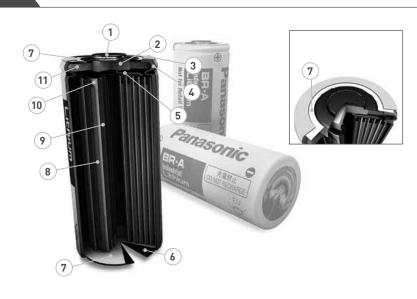

### 3D ILLUSTRATION

- 1 Positive pole
- 2 Positive pole platform
- 3 Jacket
- 4 Cell can
- 5 Collector
- 6 Negative pole
- 7 Insulator
- 8 Anode (lithium)
- 9 Cathode (carbonmonofluride)
- 10 Separator
- 11 Gasket