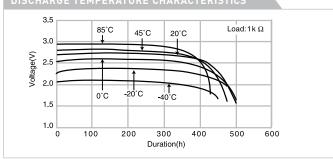

-   | BR-17335 |

#### **Applications**

- → Heatcost allocators
- → Water & Gas meters
- → ETC (Electronic Toll Collection) systems
- → Smoke detectors
- → Entry Systems
- → Data Loggers, etc.

### 3D ILLUSTRATION

- 1 Positive pole
- 2 Positive pole platform
- 3 Jacket
- 4 Cell can
- 5 Collector
- 6 Negative pole
- 7 Insulator
- 8 Anode (lithium)
- 9 Cathode (carbonmonofluride)
- 10 Separator
- 11 Gasket



## **BR-2/3A**



# SPECIFICATIONS

| Name                       | BR-2/3A    |
|----------------------------|------------|
| Nominal voltage (V)        | 3          |
| Nominal capacity (mAh)     | 1,200      |
| Continuous drain (mA)      | 2.5        |
| Operating temperature (°C) | -40 to +85 |
| Weight (g)                 | 13.5       |

# DISCHARGE TEMPERATURE CHARACTERISTICS



#### OPERATING VOLTAGE VS. DISCHARGE CURRENT\*



Made in Japan