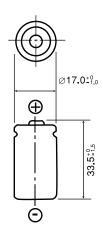

## GENERAL SPECIFICATIONS

| Model number* <sup>1</sup> | Electrical Characteristics at 20°C |                                |                                      | Dimensions (mm) |        |                       |     |          |
|----------------------------|------------------------------------|--------------------------------|--------------------------------------|-----------------|--------|-----------------------|-----|----------|
|                            | Nominal<br>Voltage (V)             | Nominal<br>Capacity<br>(mAh)*2 | Continuous<br>Standard Drain<br>(mA) | Diameter        | Height | Approx.<br>Weight (g) | JIS | IEC      |
|                            |                                    |                                |                                      |                 |        |                       |     |          |
| BR-2/3A                    | 3                                  | 1,200                          | 2.5                                  | 17.0            | 33.5   | 13.5                  | -   | BR-17335 |