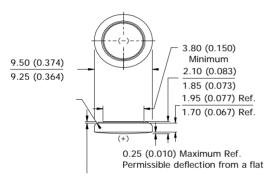

# Watch Batteries ENERGIZER Model:371/370

ш

0.03 (0.001) Minimum Ref. (applies to top edge of gasket or edge of crimp, whichever is higher)

DESIGNED FOR USE ON CONTINUOUS LOW DRAIN HIGH PULSE ON DEMAND