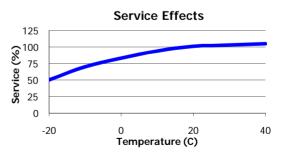

ms

**Typical Volume:** 0.15 cubic centimeters

Impedance (40 Hz): 5 to 15 ohms

<sup>\*</sup> Varies according to the applied load, temperature, and cutoff voltage.



# **Typical Discharge Characteristics**

Typical Performance at 21°C (70°F)

Schedule: Continuous

Typical Drain @1.53V:

# 0.051 milliamperes Load: 30K ohm 1.7 1.6 20 1.5 1.4 86 1.3 1.2 1.1 1.0 0 200 400 600 800

| <u>Schedule</u> | Typical Drains<br>at 1.53V | <u>Load</u> | Cutoff<br>1.2V |
|-----------------|----------------------------|-------------|----------------|
|                 | (milliamperes)             | (ohm)       | (hours)        |
| Continuous      | 0.051                      | 30K         | 687            |

Service, Hours

## **Temperature Characteristics**

Typical Performance at Low Discharge Rates