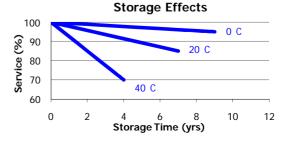

**Typical Volume:** 0.15 cubic centimeters

Impedance (40 Hz): 5 to 15 ohms

<sup>\*</sup> Varies according to the applied load, temperature, and cutoff voltage.



# **Typical Discharge Characteristics**

Typical Performance at 21°C (70°F)

Schedule: Continuous

Typical Drain @1.53V:

# 0.051 milliamperes Load: 30K ohm 1.7 1.6 20 1.5 1.4 86 1.3 1.2 1.1 1.0 0 200 400 600 800

| <u>Schedule</u> | Typical Drains<br>at 1.53V | <u>Load</u> | Cutoff<br>1.2V |
|-----------------|----------------------------|-------------|----------------|
|                 | (milliamperes)             | (ohm)       | (hours)        |
| Continuous      | 0.051                      | 30K         | 687            |

Service, Hours

## **Temperature Characteristics**

Typical Performance at Low Discharge Rates