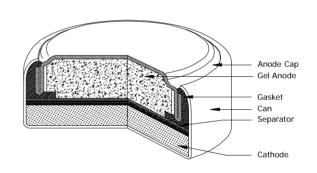

## **Specifications**

Chemical System: Silver Oxide (Zn/Ag<sub>2</sub>O)

**Designation:** IEC-SR69 **Nominal Voltage:** 1.55 Volts

Typical Capacity: 35 mAh\* (to 1.2 volts)

Capacity Test: 30K ohm continuous drain at 21°C