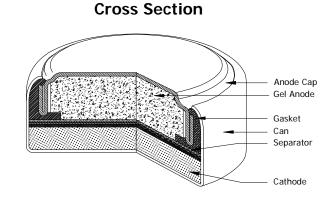

## **Specifications**

Silver Oxide (Zn/Ag<sub>2</sub>O) ANSI-1135SO/1134SO, IEC-SR41 1.55 Volts 44 mAh\* (to 1.2 volts) 22K ohm continuous drain at 21°C 0.57 grams (0.023 oz.) 0.18 cubic centimeters (0.011 cubic inch) 15 to 40 ohms