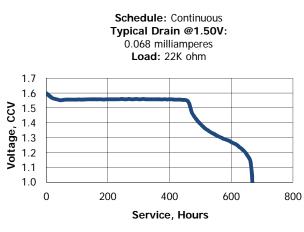

## Typical Discharge Characteristics

DESIGNED FOR USE ON CONTINUOUS LOW DRAIN HIGH PULSE ON DEMAND

Typical Performance at 21°C (70°F)

| <u>Schedule</u> | Typical Drains<br>at 1.50V | <u>Load</u> | <u>Cutoff</u><br>1.2V |
|-----------------|----------------------------|-------------|-----------------------|
|                 | (milliamperes)             | (ohm)       | (hours)               |
| Continuous      | 0.068                      | 22K         | 645                   |