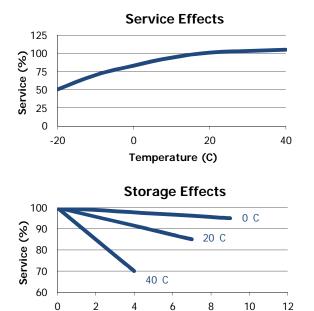

C-SR41 1.55 Volts 44 mAh\* (to 1.2 volts) 22K ohm continuous drain at 21°C 0.57 grams (0.023 oz.) 0.18 cubic centimeters (0.011 cubic inch) 15 to 40 ohms

\* Varies according to the applied load, temperature, and cutoff voltage.



## Typical Discharge Characteristics

DESIGNED FOR USE ON CONTINUOUS LOW DRAIN HIGH PULSE ON DEMAND

Typical Performance at 21°C (70°F)



| <u>Schedule</u> | Typical Drains<br>at 1.50V | <u>Load</u> | <u>Cutoff</u><br>1.2V |
|-----------------|----------------------------|-------------|-----------------------|
|                 | (milliamperes)             | (ohm)       | (hours)               |
| Continuous      | 0.068                      | 22K         | 645                   |

## **Temperature Characteristics**

Typical Performance at Low Discharge Rates