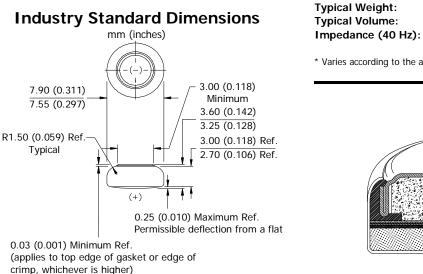

## Watch Batteries ENERGIZER Model:384/392

**Chemical System:** 

**Typical Capacity:** 

Capacity Test:

Designation: Nominal Voltage:

## **Specifications**

Silver Oxide (Zn/Ag<sub>2</sub>O) ANSI-1135SO/1134SO, IEC-SR41 1.55 Volts 44 mAh\* (to 1.2 volts) 22K ohm continuous drain at 21°C 0.57 grams (0.023 oz.) 0.18 cubic centimeters (0.011 cubic inch) 15 to 40 ohms