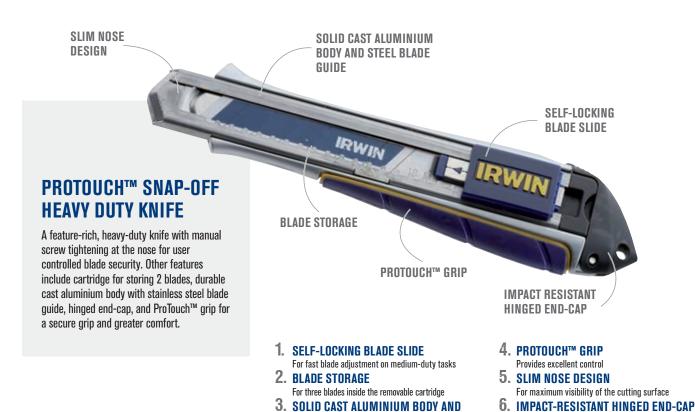

## PROTOUCH™ SNAP-OFF HEAVY DUTY KNIFE

STEEL BLADE GUIDE

For durability

| ITEM NO. | DESCRIPTION                               | EAN           | PACK | PACK |
|----------|-------------------------------------------|---------------|------|------|
| 10507106 | ProTouch™ Snap-Off Heavy-Duty Knife, 18mm | 5706915071061 | -    | 8    |