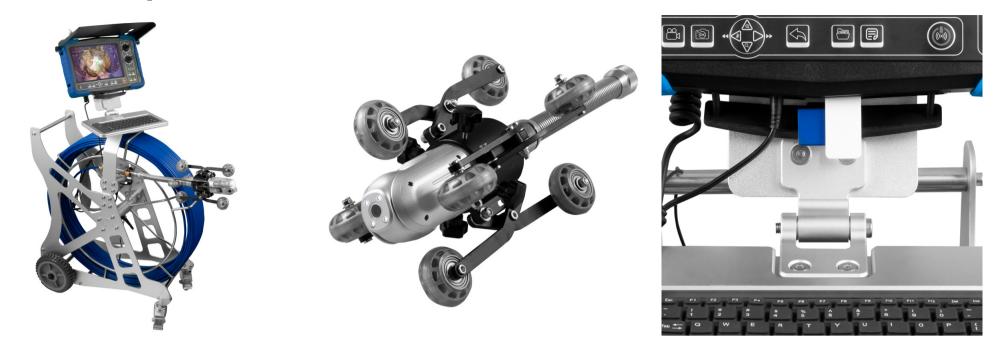

## Videoscope PCE-PIC 120

Videoscope PCE-PIC 120

Pipe camera with 120 m (393.7 ft) / IP68 camera head with PAN / TILT / Motor focus /Meter counting / Keyboard input possible / USB and HDMI / SD memory

The tube camera PCE-PIC 60/120 is used to inspect channels and pipes. Depending on the model, the tube camera has a 60 m / 196.9 ft or 120 m / 393.7 ft fiber optic push cable. At the end of the tube camera, a motorized camera head is mounted. This camera head is able to be moved 360° horizontally and 180° vertically. Furthermore, the camera has a motorized focus, which makes it possible to realize field of view depths between 20 and 100 cm. At the head of the tube camera are 4 ultra-bright LEDs, which perfectly illuminate tubes and channels. The tube camera has an electronic meter counter, which makes it easier to pinpoint damaged areas or blockages in pipes.

For documentation, images and videos can be recorded and saved with the pipe channel camera. For a better view of the image, the tube camera can be connected via HDMI cable to an external monitor. The tube camera takes pictures in 1080P, so no detail is lost. To add commentary to the scan, the USB keyboard can be used. The tube camera is supplied on a robust, made of aluminum, trolley. Additionally included is a trolley and a roller guide for the camera, which are used to mount the camera head. As a result, pipes and ducts between 80 and 1200 mm / 3.1 ... 47.2 in can be driven.

- 120 m / 393.7 ft channel camera
- With cable cars
- Large display
- Text input in the picture and video possible
- Motorized camera
- Engine focus
- Locator function
- ø9.5 mm fiber optic cable

## Specifications

| Camera head diameter    | 60 mm / 2.4 in           |
|-------------------------|--------------------------|
| Head rotation           | Horizontal: 360°         |
|                         | Vertical: 180°           |
| Cable length            | 120 m / 393.7 ft         |
| Sight depth             | 20 100 cm                |
| Perspective             | 105°                     |
| Pipe diameter from / to | 80 1200 mm / 3.1 47.2 in |