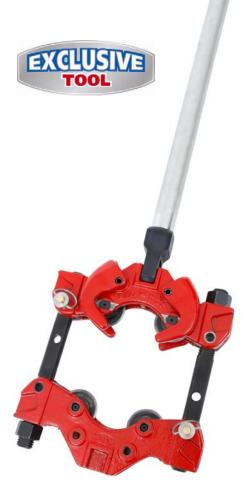

## LCRC4 LOW CLEARANCE ROTARY<sup>TM</sup> CUTTERS

- Cuts 2 4 inch steel, cast iron and ductile iron pipe, depending on the cutter wheels installed.
- Features a slip-on handle that is used to both tighten and turn the cutter around the pipe in one direction.
- Only needs 4 inch (102 mm) clearance around the pipe to cut pipe that other tools cannot reach.
- LCRC circles the pipe and its varied handle slots provide options for turning the cutter effectively and smoothly.
- Heavy-duty, ductile iron frames.

These low clearance cutters are exclusive to Reed!

| Catalog<br>No. | Item<br>Code | Pipe Capacity    |                | Weight |     |
|----------------|--------------|------------------|----------------|--------|-----|
|                |              | in-nom.          | actual O.D. mm | lbs    | kg  |
| LCRC4I         | 03306        | 2-4 cast/ductile | 60-125         | 12     | 5.5 |
|                |              | iron             |                |        |     |
| LCRC4S         | 03307        | 2-4 steel        | 60-125         | 12     | 5.5 |