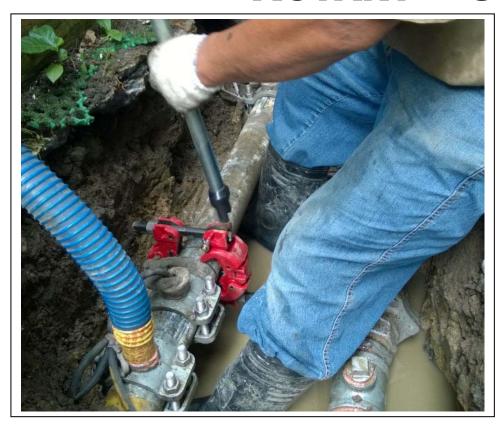

## LCRC4 LOW CLEARANCE ROTARY<sup>TM</sup> CUTTERS

- Cuts 2 4 inch steel, cast iron and ductile iron pipe, depending on the cutter wheels installed.
- Features a slip-on handle that is used to both tighten and turn the cutter around the pipe in one direction.
- Only needs 4 inch (102 mm) clearance around the pipe to cut pipe that other tools cannot reach.
- LCRC circles the pipe and its varied handle slots provide options for turning the cutter effectively and smoothly.
- Heavy-duty, ductile iron frames.

These low clearance cutters are exclusive to Reed!

| Catalog<br>No. | Item<br>Code | Pipe Capacity    |                | Weight |     |
|----------------|--------------|------------------|----------------|--------|-----|
|                |              | in-nom.          | actual O.D. mm | lbs    | kg  |
| LCRC4I         | 03306        | 2-4 cast/ductile | 60-125         | 12     | 5.5 |
|                |              | iron             |                |        |     |
| LCRC4S         | 03307        | 2-4 steel        | 60-125         | 12     | 5.5 |