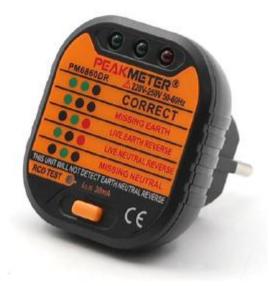

## **Features:**

- Quickly check if the electric wire connection is wrong.
- Perfect for home, business and circuit construction.
- Support GFCI / RCD test functions. •
- Simple and intuitive test. •

Megger.

## **Specifications:**

SFLIR The West's Section

| Voltage range                    | 230V                           |
|----------------------------------|--------------------------------|
| GFCI / RCD test function         |                                |
| Trip current                     | >30mA                          |
| Clear display socket line status | Correct                        |
|                                  | Lack of ground                 |
|                                  | Ground line and FireWire       |
|                                  | Zero line and FireWire reverse |
|                                  | Missing zero line              |
| Size                             | 65x61x57mm                     |
| Weight                           | 56g                            |
| Security level                   | CE CAT II 600V ROHS            |