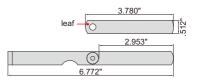

## FEELER GAGE

4608-31

- .010" is made of brass, others are made of hardened alloy steel
- Each blade is marked with inch/metric size

| Part No. |              | Quantity of Leaves |
|----------|--------------|--------------------|
| 4608-31  | .0015"~.035" | 32                 |