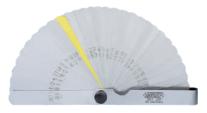

## FEELER GAGE

4608-31

- .010" is made of brass, others are made of hardened alloy steel
- Each blade is marked with inch/metric size

| Part No. |              | Quantity of Leaves |
|----------|--------------|--------------------|
| 4608-31  | .0015"~.035" | 32                 |