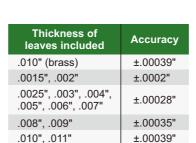

±.00047"

±.00051"

.012", .013"

.014", .015"

| Thickness of<br>leaves included | Accuracy |
|---------------------------------|----------|
| .016", .017"                    | ±.00055" |
| .018", .019"                    | ±.00059" |
| .020", .021"                    | ±.00067" |
| .022", .023"                    | ±.00071" |
| .024", .025", .026"             | ±.00075" |
| .028"                           | ±.00091" |
| .030"                           | ±.00094" |
| .032"035"                       | ±.00102" |