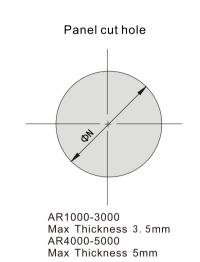

#### ■ Main Dimensions

| Model     | Port Size | Α  | В     | С    | D  | Е    | F    | G  | Н    | J   | K    | L  | М   | N    |
|-----------|-----------|----|-------|------|----|------|------|----|------|-----|------|----|-----|------|
| AR1000-M5 | M5        | 25 | 61.5  | 11   | 25 | 26   | 25   | 28 | 30   | 4.5 | 6.5  | 40 | 2   | 20.5 |
| AR2000-01 | 1/8"NPT   | 40 | 95    | 17   | 40 | 56.8 | 30   | 34 | 44   | 5.4 | 15.4 | 55 | 2.3 | 33.5 |
| AR2000-02 | 1/4"NPT   | 40 | 95    | 17   | 40 | 56.8 | 30   | 34 | 44   | 5.4 | 15.4 | 55 | 2.3 | 33.5 |
| AR2500-02 | 1/4"NPT   | 53 | 102.5 | 25   | 48 | 60.8 | 30   | 34 | 44   | 5.4 | 15.4 | 55 | 2.3 | 33.5 |
| AR2500-03 | 3/8"NPT   | 53 | 102.5 | 25   | 48 | 60.8 | 30   | 34 | 44   | 5.4 | 15.4 | 55 | 2.3 | 33.5 |
| AR3000-02 | 1/4"NPT   | 53 | 127.5 | 35   | 53 | 60.8 | 39   | 40 | 46   | 6.5 | 8    | 53 | 2.3 | 42.5 |
| AR3000-03 | 3/8"NPT   | 53 | 127.5 | 35   | 53 | 60.8 | 39   | 40 | 46   | 6.5 | 8    | 53 | 2.3 | 42.5 |
| AR4000-03 | 3/8"NPT   | 75 | 154   | 40.5 | 70 | 69.5 | 49.2 | 54 | 55.5 | 8.5 | 10.5 | 70 | 2.3 | 52.5 |
| AR4000-04 | 1/8"NPT   | 70 | 149.5 | 37.5 | 70 | 65.5 | 49.2 | 54 | 54   | 8.5 | 10.5 | 70 | 2.3 | 52.5 |
| AR4000-06 | 3/4"NPT   | 75 | 154   | 40.5 | 70 | 69.5 | 49.2 | 54 | 55.5 | 8.5 | 10.5 | 70 | 2.3 | 52.5 |
| AR5000-06 | 3/4"NPT   | 90 | 168   | 48   | 90 | 75.5 | 49.2 | 54 | 62   | 8.5 | 10.5 | 70 | 2.3 | 52.5 |
| AR5000-10 | 1"NPT     | 90 | 168   | 48   | 90 | 75.5 | 49.2 | 54 | 62   | 8.5 | 10.5 | 70 | 2.3 | 52.5 |