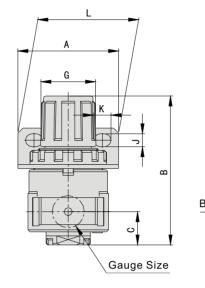

#### ■ Main Dimensions

| Model     | Port Size | Α  | В     | С    | D  | Е    | F    | G  | Н    | J   | K    | L  | М   | N    |
|-----------|-----------|----|-------|------|----|------|------|----|------|-----|------|----|-----|------|
| AR1000-M5 | M5        | 25 | 61.5  | 11   | 25 | 26   | 25   | 28 | 30   | 4.5 | 6.5  | 40 | 2   | 20.5 |
| AR2000-01 | 1/8"NPT   | 40 | 95    | 17   | 40 | 56.8 | 30   | 34 | 44   | 5.4 | 15.4 | 55 | 2.3 | 33.5 |
| AR2000-02 | 1/4"NPT   | 40 | 95    | 17   | 40 | 56.8 | 30   | 34 | 44   | 5.4 | 15.4 | 55 | 2.3 | 33.5 |
| AR2500-02 | 1/4"NPT   | 53 | 102.5 | 25   | 48 | 60.8 | 30   | 34 | 44   | 5.4 | 15.4 | 55 | 2.3 | 33.5 |
| AR2500-03 | 3/8"NPT   | 53 | 102.5 | 25   | 48 | 60.8 | 30   | 34 | 44   | 5.4 | 15.4 | 55 | 2.3 | 33.5 |
| AR3000-02 | 1/4"NPT   | 53 | 127.5 | 35   | 53 | 60.8 | 39   | 40 | 46   | 6.5 | 8    | 53 | 2.3 | 42.5 |
| AR3000-03 | 3/8"NPT   | 53 | 127.5 | 35   | 53 | 60.8 | 39   | 40 | 46   | 6.5 | 8    | 53 | 2.3 | 42.5 |
| AR4000-03 | 3/8"NPT   | 75 | 154   | 40.5 | 70 | 69.5 | 49.2 | 54 | 55.5 | 8.5 | 10.5 | 70 | 2.3 | 52.5 |
| AR4000-04 | 1/8"NPT   | 70 | 149.5 | 37.5 | 70 | 65.5 | 49.2 | 54 | 54   | 8.5 | 10.5 | 70 | 2.3 | 52.5 |
| AR4000-06 | 3/4"NPT   | 75 | 154   | 40.5 | 70 | 69.5 | 49.2 | 54 | 55.5 | 8.5 | 10.5 | 70 | 2.3 | 52.5 |
| AR5000-06 | 3/4"NPT   | 90 | 168   | 48   | 90 | 75.5 | 49.2 | 54 | 62   | 8.5 | 10.5 | 70 | 2.3 | 52.5 |
| AR5000-10 | 1"NPT     | 90 | 168   | 48   | 90 | 75.5 | 49.2 | 54 | 62   | 8.5 | 10.5 | 70 | 2.3 | 52.5 |