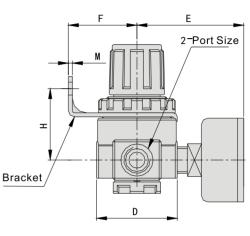

#### ■ Main Dimensions

| Model     | Port Size | Α  | В     | С    | D  | Е    | F    | G  | Н    | J   | K    | L  | М   | N    |
|-----------|-----------|----|-------|------|----|------|------|----|------|-----|------|----|-----|------|
| AR1000-M5 | M5        | 25 | 61.5  | 11   | 25 | 26   | 25   | 28 | 30   | 4.5 | 6.5  | 40 | 2   | 20.5 |
| AR2000-01 | 1/8"NPT   | 40 | 95    | 17   | 40 | 56.8 | 30   | 34 | 44   | 5.4 | 15.4 | 55 | 2.3 | 33.5 |
| AR2000-02 | 1/4"NPT   | 40 | 95    | 17   | 40 | 56.8 | 30   | 34 | 44   | 5.4 | 15.4 | 55 | 2.3 | 33.5 |
| AR2500-02 | 1/4"NPT   | 53 | 102.5 | 25   | 48 | 60.8 | 30   | 34 | 44   | 5.4 | 15.4 | 55 | 2.3 | 33.5 |
| AR2500-03 | 3/8"NPT   | 53 | 102.5 | 25   | 48 | 60.8 | 30   | 34 | 44   | 5.4 | 15.4 | 55 | 2.3 | 33.5 |
| AR3000-02 | 1/4"NPT   | 53 | 127.5 | 35   | 53 | 60.8 | 39   | 40 | 46   | 6.5 | 8    | 53 | 2.3 | 42.5 |
| AR3000-03 | 3/8"NPT   | 53 | 127.5 | 35   | 53 | 60.8 | 39   | 40 | 46   | 6.5 | 8    | 53 | 2.3 | 42.5 |
| AR4000-03 | 3/8"NPT   | 75 | 154   | 40.5 | 70 | 69.5 | 49.2 | 54 | 55.5 | 8.5 | 10.5 | 70 | 2.3 | 52.5 |
| AR4000-04 | 1/8"NPT   | 70 | 149.5 | 37.5 | 70 | 65.5 | 49.2 | 54 | 54   | 8.5 | 10.5 | 70 | 2.3 | 52.5 |
| AR4000-06 | 3/4"NPT   | 75 | 154   | 40.5 | 70 | 69.5 | 49.2 | 54 | 55.5 | 8.5 | 10.5 | 70 | 2.3 | 52.5 |
| AR5000-06 | 3/4"NPT   | 90 | 168   | 48   | 90 | 75.5 | 49.2 | 54 | 62   | 8.5 | 10.5 | 70 | 2.3 | 52.5 |
| AR5000-10 | 1"NPT     | 90 | 168   | 48   | 90 | 75.5 | 49.2 | 54 | 62   | 8.5 | 10.5 | 70 | 2.3 | 52.5 |