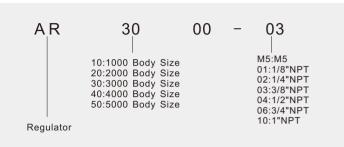

## A Series Air Treatment Units

# Ordering Code AR Series Air Regulator









#### Specifications

| Guaranteed pressure resistance | 1.5MPa        |  |  |  |  |  |
|--------------------------------|---------------|--|--|--|--|--|
| Max.working pressure           | 1.0MPa        |  |  |  |  |  |
| Working temperature            | 5~60°C        |  |  |  |  |  |
| Pressure adjusting range       | 0.05~0.85MPa  |  |  |  |  |  |
| Valve type                     | With overflow |  |  |  |  |  |

|           |                       | Accessories      |                                   |                |         |  |  |
|-----------|-----------------------|------------------|-----------------------------------|----------------|---------|--|--|
| Model     | Rated flow<br>(L/min) | Port size<br>(N) | Pressure gauge<br>thread size (N) | Weight<br>(Kg) | Bracket |  |