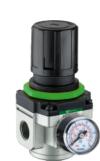

## A Series Air Treatment Units

# Ordering Code AR Series Air Regulator









#### Specifications

| Guaranteed pressure resistance | 1.5MPa        |  |  |  |  |  |
|--------------------------------|---------------|--|--|--|--|--|
| Max.working pressure           | 1.0MPa        |  |  |  |  |  |
| Working temperature            | 5~60°C        |  |  |  |  |  |
| Pressure adjusting range       | 0.05~0.85MPa  |  |  |  |  |  |
| Valve type                     | With overflow |  |  |  |  |  |

|           |                       | Accessories      |                                   |                |         |  |  |
|-----------|-----------------------|------------------|-----------------------------------|----------------|---------|--|--|
| Model     | Rated flow<br>(L/min) | Port size<br>(N) | Pressure gauge<br>thread size (N) | Weight<br>(Kg) | Bracket |  |