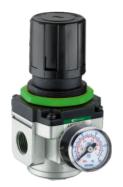

## A Series Air Treatment Units

# Ordering Code AR Series Air Regulator









#### Specifications

| Guaranteed pressure resistance | 1.5MPa        |  |  |  |  |  |
|--------------------------------|---------------|--|--|--|--|--|
| Max.working pressure           | 1.0MPa        |  |  |  |  |  |
| Working temperature            | 5~60°C        |  |  |  |  |  |
| Pressure adjusting range       | 0.05~0.85MPa  |  |  |  |  |  |
| Valve type                     | With overflow |  |  |  |  |  |

|           |                       | Accessories      |                                   |                |         |  |  |
|-----------|-----------------------|------------------|-----------------------------------|----------------|---------|--|--|
| Model     | Rated flow<br>(L/min) | Port size<br>(N) | Pressure gauge<br>thread size (N) | Weight<br>(Kg) | Bracket |  |  |